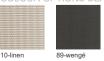

hours, QUV tester 2500 hours and 1 year real weather test in Belgium
   and Singapore.

CUSHIONS

Seat cushion: C05340W
Dryfoam filling
COM (Customer own material): 2.48m / 2.71yrd
For colours please consult our fabric colour overview

## TRIBÙ

## TOSCA lounger



| Length (L)                       | 210.0 cm |
|----------------------------------|----------|
| Seat height with cushion (SHC)   | 33.0 cm  |
| Width (W)                        | 84.0 cm  |
| Seat height without cushion (SH) | 27.0 cm  |

#### **FEATURES**

- no assembly required
  AATCC 16
  AATCC106
  AATCC162
  ANSI/BifMA X5.4-2012
  ASTM B117-11
  CPSD-HL-01010-MTHD
  CPSD-HL-01012-MTHD

#### PROTECTIVE COVER

• Covers in PU-breathable material. Colour grey.



### COLOUR OPTIONS FRAME



### COLOUR OPTIONS SEAT SUPPORT



COLOUR OPTIONS WEAVE