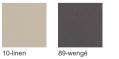

istant. Tested in Xenon tester 2500 hours, QUV tester 2500 hours and 1 year real weather test in Belgium
   and Singapore.

CUSHIONS

Seat cushion: C05340W
Dryfoam filling
COM (Customer own material): 2.48m / 2.71yrd
For colours please consult our fabric colour overview

## TRIBÙ

## TOSCA lounger



| Length (L)                       | 210.0 cm |
|----------------------------------|----------|
| Seat height with cushion (SHC)   | 33.0 cm  |
| Width (W)                        | 84.0 cm  |
| Seat height without cushion (SH) | 27.0 cm  |

#### **FEATURES**

- no assembly required
  AATCC 16
  AATCC106
  AATCC162
  ANSI/BifMA X5.4-2012
  ASTM B117-11
  CPSD-HL-01010-MTHD
  CPSD-HL-01012-MTHD

#### PROTECTIVE COVER

• Covers in PU-breathable material. Colour grey.



### COLOUR OPTIONS FRAME



### COLOUR OPTIONS SEAT SUPPORT



COLOUR OPTIONS WEAVE