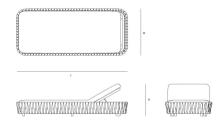

## TOSCA lounger

| Length (L)                       | 210.0 cm |
|----------------------------------|----------|
| Seat height with cushion (SHC)   | 33.0 cm  |
| Width (W)                        | 84.0 cm  |
| Seat height without cushion (SH) | 27.0 cm  |