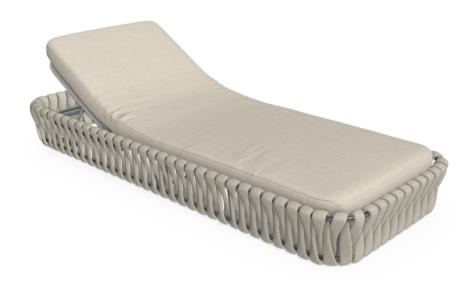

# TOSCA lounger

MONICA ARMANI

05340

### MATERIALS

- Frame in 304 stainless steel, powdercoated with an ultra durable
- Frame in 304 stainless steel, powdercoated with an ultra durable polyester coating.
   Upholstery in braiding with EPDM foam mousse in a knitted sheath of Tricord (polyolefine) and textilene. UV-, rot and mildew resistant. Tested in Xenon tester 2500 hours, QUV tester 2500 hours and 1 year real weather test in Belgium
   and Singapore.

CUSHIONS

Seat cushion: C05340W
Dryfoam filling
COM (Customer own material): 2.48m / 2.71yrd
For colours please consult our fabric colour overview