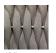

### MATERIALS

- Frame in 304 stainless steel, powdercoated with an ultra durable
- Frame in 304 stainless steel, powdercoated with an ultra durable polyester coating.
   Upholstery in braiding with EPDM foam mousse in a knitted sheath of Tricord (polyolefine) and textilene. UV-, rot and mildew resistant. Tested in Xenon tester 2500 hours, QUV tester 2500 hours and 1 year real weather test in Belgium
   and Singapore.