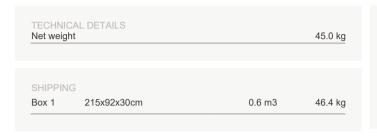

## TOSCA lounger

| Length (L)                       | 210.0 cm |
|----------------------------------|----------|
| Seat height with cushion (SHC)   | 33.0 cm  |
| Width (W)                        | 84.0 cm  |
| Seat height without cushion (SH) | 27.0 cm  |