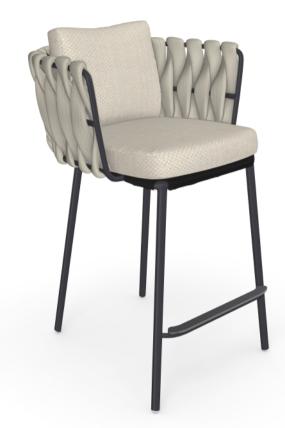

## TOSCA counter height chair

DESIGNER MONICA ARMANI

ART N° 05315

## MATERIALS

- Frame in 304 stainless steel, powdercoated with an ultra durable polyester coating.
  Upholstery in braiding with EPDM foam mousse in a knitted sheath of Tricord (polyolefine) and textilene. UV-, rot and mildew resistant. Tested in Xenon tester 2500 hours, QUV tester 2500 hours and 1 year real weather test in Belgium
  and Singapore.
  Seat in Batyline®

## TOSCA counter height chair

TECHNICAL DETAILS

13.0 kg

SHIPPING

| DIMENSIONS                       |         |
|----------------------------------|---------|
| Footrest (FR)                    | 21.0 cm |
| Armrest height (AH)              | 88.0 cm |
| Depth (D)                        | 53.0 cm |
| Height (H)                       | 89.0 cm |
| Seat height with cushion (SHC)   | 67.0 cm |
| Seat height without cushion (SH) | 62.0 cm |
| Width (W)                        | 55.0 cm |
|                                  |         |