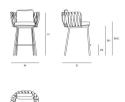

## TOSCA counter height chair

TECHNICAL DETAILS

13.0 kg

SHIPPING

| DIMENSIONS                       |         |
|----------------------------------|---------|
| Footrest (FR)                    | 21.0 cm |
| Armrest height (AH)              | 88.0 cm |
| Depth (D)                        | 53.0 cm |
| Height (H)                       | 89.0 cm |
| Seat height with cushion (SHC)   | 67.0 cm |
| Seat height without cushion (SH) | 62.0 cm |
| Width (W)                        | 55.0 cm |
|                                  |         |