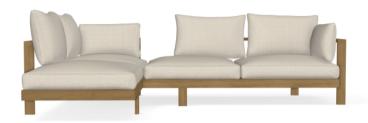

#### PURE sofa

DESIGNER ANDREI MUNTEANU

ART N° Set 2 2 x 01203 2 x C01203CAW

#### MATERIALS

- Frame in a-grade plantation teak from East-Java, every log is handpicked during the cutting process of the tree.
  Hardware in 316 electropolished stainless steel.

YOUR CONFIGURATION

CUSHIONS Seat cushion: C01203CAW

#### FEATURES

• assembly required

| DIMENSIONS |          |  |
|------------|----------|--|
| Width (W)  | 291.0 cm |  |
| Depth (D)  | 193.0 cm |  |

### PURE sofa

| Depth (D)                        | 98.0 cm  |
|----------------------------------|----------|
| Height (H)                       | 70.0 cm  |
| Seat height with cushion (SHC)   | 41.0 cm  |
| Width (W)                        | 193.0 cm |
| Armrest height (AH)              | 63.0 cm  |
| Seat height without cushion (SH) | 25.0 cm  |