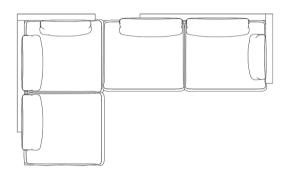

#### PURE sofa

DESIGNER ANDREI MUNTEANU

ART N° Set 2 2 x 01203 2 x C01203CAW

#### FEATURES

• assembly required

| DIMENSIONS |          |  |
|------------|----------|--|
| Width (W)  | 291.0 cm |  |
| Depth (D)  | 193.0 cm |  |

### PURE sofa

| Depth (D)                        | 98.0 cm  |
|----------------------------------|----------|
| Height (H)                       | 70.0 cm  |
| Seat height with cushion (SHC)   | 41.0 cm  |
| Width (W)                        | 193.0 cm |
| Armrest height (AH)              | 63.0 cm  |
| Seat height without cushion (SH) | 25.0 cm  |