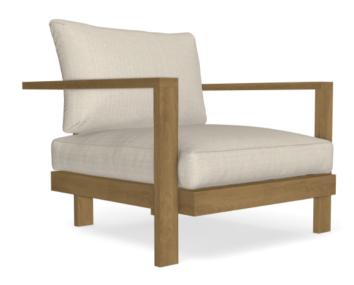

### PURE 1-seat sofa

ANDREI MUNTEANU

01202S

#### MATERIALS

- Frame in a-grade plantation teak from East-Java, every log is handpicked during the cutting process of the tree.
  Hardware in 316 electropolished stainless steel.

CUSHIONS
Seat cushion: C01202SBMW
Dryfoam filling
COM (Customer own material):
For colours please consult our fabric colour overview

| Depth (D)                        | 98.0 cm |
|----------------------------------|---------|
| Height (H)                       | 70.0 cm |
| Seat height with cushion (SHC)   | 41.0 cm |
| Width (W)                        | 93.0 cm |
| Armrest height (AH)              | 63.0 cm |
| Seat height without cushion (SH) | 25.0 cm |