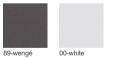

## TRIBÙ



# NODI lounger

DESIGNER YABU PUSHELBERG

ART N° 01940

### MATERIALS

Frame in 304 stainless steel, powdercoated with a durable polyester coating.

CUSHIONS
Seat cushion: C01940W
Dryfoam filling
COM (Customer own material): 2.28m / 2.49yrd
For colours please consult our fabric colour overview

### **TRIBÙ**

# NODI lounger



| Length (L)                       | 195.0 cm |
|----------------------------------|----------|
| Seat height with cushion (SHC)   | 38.0 cm  |
| Width (W)                        | 75.0 cm  |
| Armrest height (AH)              | 52.0 cm  |
| Seat height without cushion (SH) | 33.0 cm  |

#### **FEATURES**

- no assembly requiredAdjustableon wheels

### PROTECTIVE COVER

• Covers in PU-breathable material. Colour grey.



#### COLOUR OPTIONS FRAME