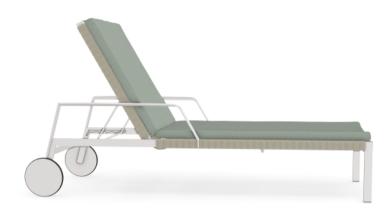

# NODI lounger

DESIGNER YABU PUSHELBERG

ART N° 01940

### MATERIALS

Frame in 304 stainless steel, powdercoated with a durable polyester coating.

CUSHIONS
Seat cushion: C01940W
Dryfoam filling
COM (Customer own material): 2.28m / 2.49yrd
For colours please consult our fabric colour overview

# NODI lounger

| Length (L)                       | 195.0 cm |
|----------------------------------|----------|
| Seat height with cushion (SHC)   | 38.0 cm  |
| Width (W)                        | 75.0 cm  |
| Armrest height (AH)              | 52.0 cm  |
| Seat height without cushion (SH) | 33.0 cm  |

#### **FEATURES**

- no assembly requiredAdjustableon wheels