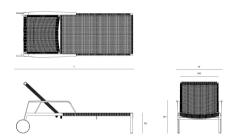

# NODI lounger

| Length (L)                       | 195.0 cm |
|----------------------------------|----------|
| Seat height with cushion (SHC)   | 38.0 cm  |
| Width (W)                        | 75.0 cm  |
| Armrest height (AH)              | 52.0 cm  |
| Seat height without cushion (SH) | 33.0 cm  |