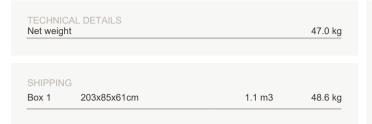

# NODI lounger

| Length (L)                       | 195.0 cm |
|----------------------------------|----------|
| Seat height with cushion (SHC)   | 38.0 cm  |
| Width (W)                        | 75.0 cm  |
| Armrest height (AH)              | 52.0 cm  |
| Seat height without cushion (SH) | 33.0 cm  |