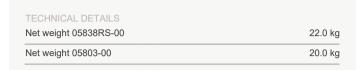

### Set 1a

1 x 05838RS-00 1 x 05803-00 1 x C05838RSHW 1 x C05803W

### MATERIALS

- Frame in aluminium, powdercoated with an ultra durable polyester powdercoating.

  Hardware in the different modules can be connected neatly by CNC cut
- solid powdercoated aluminium parts, making the assembled sofa look
- as one piece.

  Seat surface in textilene straps, UV-, mildew- and rot resistant. Each strap is individually connected, allowing easy remplacement

### YOUR CONFIGURATION

Seat cushion: C05838RSHW

Dryfoam filling
COM (Customer own material): 5.52m / 6.04yrd For colours please consult our fabric colour overview

CUSHIONS Seat cushion: C05803W

Dryfoam filling
COM (Customer own material): 5.12m / 5.60yrd For colours please consult our fabric colour overview

# TRIBÙ

## NATAL ALU sofa



## FEATURES

• assembly required



| DIMENSIONS Width (W) | 286.0 cm |  |
|----------------------|----------|--|
| Depth (D)            | 188.0 cm |  |

# TRIBÙ

# NATAL ALU sofa

| Depth (D)                        | 81.0 cm  |
|----------------------------------|----------|
| Height (H)                       | 80.0 cm  |
| Seat height with cushion (SHC)   | 42.0 cm  |
| Width (W)                        | 188.0 cm |
| Armrest height (AH)              | 60.0 cm  |
| Seat depth (SD)                  | 56.0 cm  |
| Seat height without cushion (SH) | 24.0 cm  |
| Seat width (SW)                  | 169.0 cm |

| Depth (D)                        | 105.0 cm |
|----------------------------------|----------|
| Height (H)                       | 80.0 cm  |
| Seat height with cushion (SHC)   | 42.