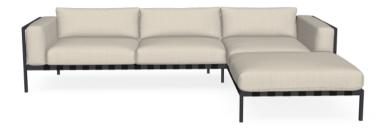

### Set 1a

1 x 05838RS-00 1 x 05803-00 1 x C05838RSHW 1 x C05803W

### YOUR CONFIGURATION

Seat cushion: C05838RSHW

Dryfoam filling
COM (Customer own material): 5.52m / 6.04yrd For colours please consult our fabric colour overview

CUSHIONS Seat cushion: C05803W

Dryfoam filling
COM (Customer own material): 5.12m / 5.60yrd For colours please consult our fabric colour overview