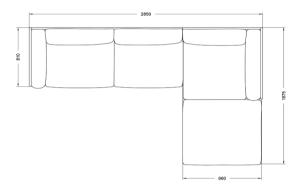

## FEATURES

• assembly required

| DIMENSIONS Width (W) | 286.0 cm |  |
|----------------------|----------|--|
| Depth (D)            | 188.0 cm |  |

# NATAL ALU sofa

| Depth (D)                        | 81.0 cm  |
|----------------------------------|----------|
| Height (H)                       | 80.0 cm  |
| Seat height with cushion (SHC)   | 42.0 cm  |
| Width (W)                        | 188.0 cm |
| Armrest height (AH)              | 60.0 cm  |
| Seat depth (SD)                  | 56.0 cm  |
| Seat height without cushion (SH) | 24.0 cm  |
| Seat width (SW)                  | 169.0 cm |

| Depth (D)                        | 105.0 cm |
|----------------------------------|----------|
| Height (H)                       | 80.0 cm  |
| Seat height with cushion (SHC)   | 42.0 cm  |
| Vidth (W)                        | 188.0 cm |
| rmrest height (AH)               | 60.0 cm  |
| eat depth (SD)                   | 80.0 cm  |
| Seat height without cushion (SH) | 24.0 cm  |
| Seat width (SW)                  | 164.0 cm |