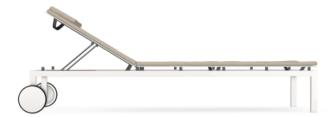

# NATAL ALU lounger

DESIGNER STUDIO SEGERS

ART N° 05940

## NATAL ALU lounger

| Length (L)                       | 205.0 cm |
|----------------------------------|----------|
| Seat height with cushion (SHC)   | 36.0 cm  |
| Width (W)                        | 72.0 cm  |
| Seat height without cushion (SH) | 33.0 cm  |

#### **FEATURES**

- no assembly requiredAdjustableon wheels