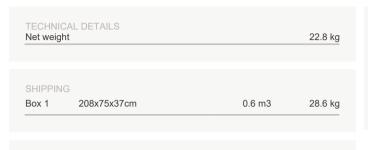

### MATERIALS

- Frame in aluminium, powdercoated with an ultra durable polyester powdercoating.
  Hardware in 316L electropolished stainless steel.

CUSHIONS
Seat cushion: C05440W
Dryfoam filling
COM (Customer own material): 3.87m / 4.23yrd
For colours please consult our fabric colour overview