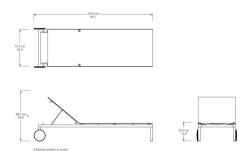

## NATAL ALU lounger

| Length (L)                       | 205.0 cm |
|----------------------------------|----------|
| Seat height with cushion (SHC)   | 36.0 cm  |
| Width (W)                        | 72.0 cm  |
| Seat height without cushion (SH) | 33.0 cm  |