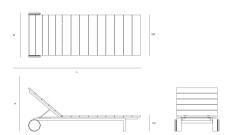

| Length (L)                       | 196.0 cm |  |
|----------------------------------|----------|--|
| Seat height with cushion (SHC)   | 36.0 cm  |  |
| Width (W)                        | 65.0 cm  |  |
| Seat height without cushion (SH) | 26.0 cm  |  |