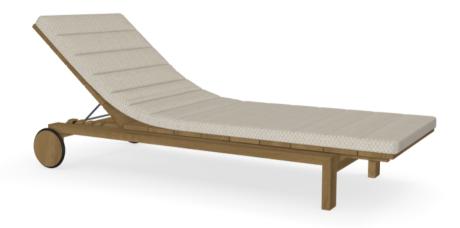

# KOS lounger

DESIGNER STUDIO SEGERS

ART N° 04040

### MATERIALS

Frame in plantation teak from East-Java, every part is handpicked during the cutting process of the tree. The slats have a thickness of 2cm.

CUSHIONS
Seat cushion: C04040W
Dryfoam filling
COM (Customer own material): 4.00m / 4.37yrd
For colours please consult our fabric colour overview

| Length (L)                       | 196.0 cm |  |
|----------------------------------|----------|--|
| Seat height with cushion (SHC)   | 36.0 cm  |  |
| Width (W)                        | 65.0 cm  |  |
| Seat height without cushion (SH) | 26.0 cm  |  |

#### **FEATURES**

- no assembly requiredon wheels