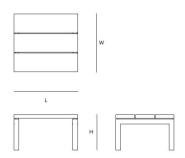

### KOS footrest

| DIMENSIONS Depth (D)           | 45.0 cm   |
|--------------------------------|-----------|
|                                | 40.0 6111 |
| Height (H)                     | 25.0 cm   |
| Width (W)                      | 42.0 cm   |
| Seat height with cushion (SHC) | 27.0 cm   |