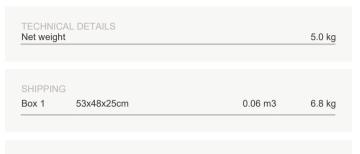

### KOS footrest

| DIMENSIONS Depth (D)           | 45.0 cm   |
|--------------------------------|-----------|
|                                | 40.0 6111 |
| Height (H)                     | 25.0 cm   |
| Width (W)                      | 42.0 cm   |
| Seat height with cushion (SHC) | 27.0 cm   |