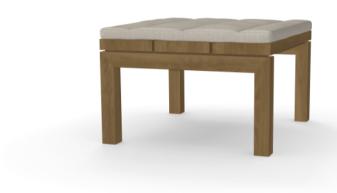

# KOS footrest

DESIGNER STUDIO SEGERS

ART N° 04090

### MATERIALS

Frame in plantation teak from East-Java, every part is handpicked during the cutting process of the tree. The slats have a thickness of 2cm.

CUSHIONS
Seat cushion: C04090W
Dryfoam filling
COM (Customer own material): 0.53m / 0.58yrd
For colours please consult our fabric colour overview

### KOS footrest

| DIMENSIONS Depth (D)           | 45.0 cm   |
|--------------------------------|-----------|
|                                | 40.0 6111 |
| Height (H)                     | 25.0 cm   |
| Width (W)                      | 42.0 cm   |
| Seat height with cushion (SHC) | 27.0 cm   |