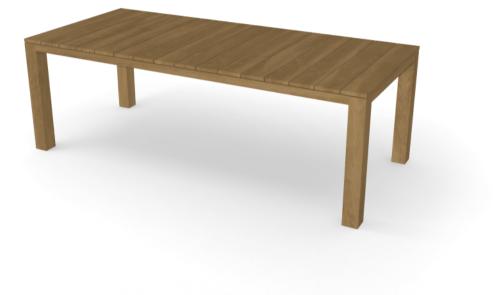

## KOS dining table

DESIGNER STUDIO SEGERS

ART N° 04052

#### MATERIALS

• Frame in plantation teak from East-Java, every part is handpicked during the cutting process of the tree. The slats have a thickness of 2cm.