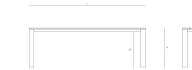

# KOS dining table

| TECHNICAL Net weight                                             | DETAILS |         | 60.0 kg |
|------------------------------------------------------------------|---------|---------|---------|
| SHIPPING<br>Box 1                                                | 0x0x0   | 0.00 m3 | 0.00 kg |
| <ul><li>FEATURES</li><li>assembly re</li><li>6+2 seats</li></ul> | quired  |         |         |
| DROTECTIVE                                                       |         |         |         |

PROTECTIVE COVER

• Covers in PU-breathable material. Colour grey.

| 68.0 cm  |
|----------|
| 76.0 cm  |
| 92.0 cm  |
| 205.0 cm |
| 224.0 cm |
| 100.0 cm |
|          |

COLOUR OPTIONS MATERIAL

THE ART OF LEISURE